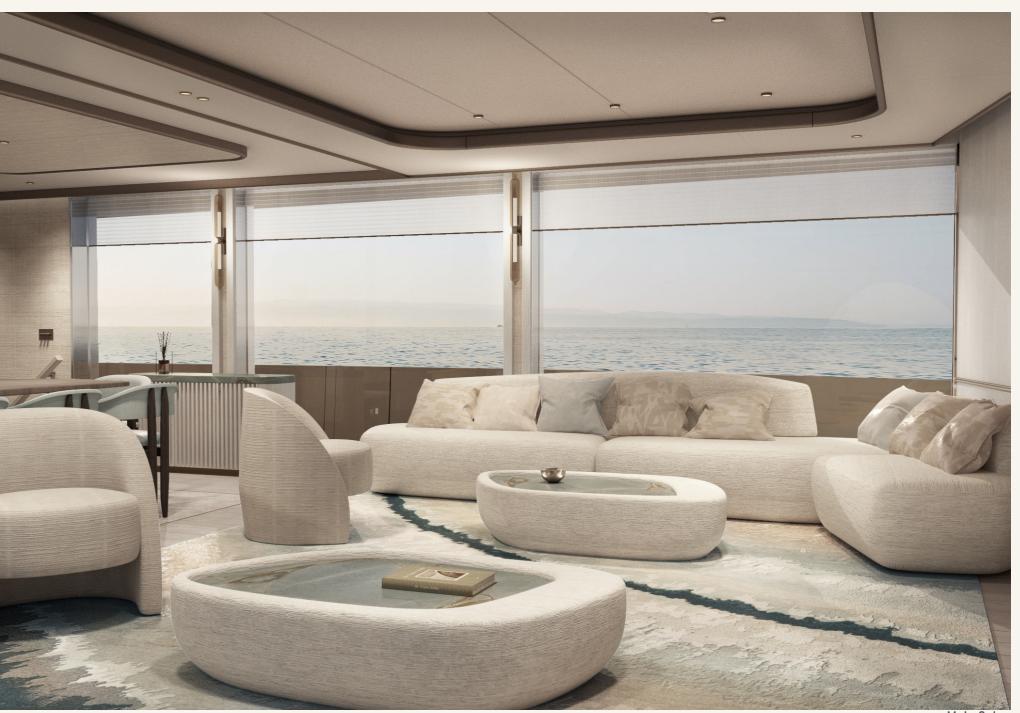

Hull material             | Aluminium                     |            |
| Superstructure material   | Aluminium                     |            |
| Main Engines              | 2x Cat C18 - 2x 746 kW        |            |
| Propulsion system         | Shaft lines                   |            |
| Stabilizers               | 4x Fin stabilizers            |            |
| Generators                | 2x Cat C4.4 - 2x 65 ekW       |            |
| Top speed                 | 15 kn                         |            |
| Cruising speed            | 12 kn                         |            |
| Range                     | > 3,400 nm @ 9 kn             |            |





















Beach Club









Sundeck



# GENERAL ARRANGEMENT



NOLIMITS 30







Main Salon

#### NOLIMITS 30



Main Salon





#### NOLIMITS 30



Owner's Cabin





LD Guest Cabin







### N O L I M I T S

NOLIMITS 30