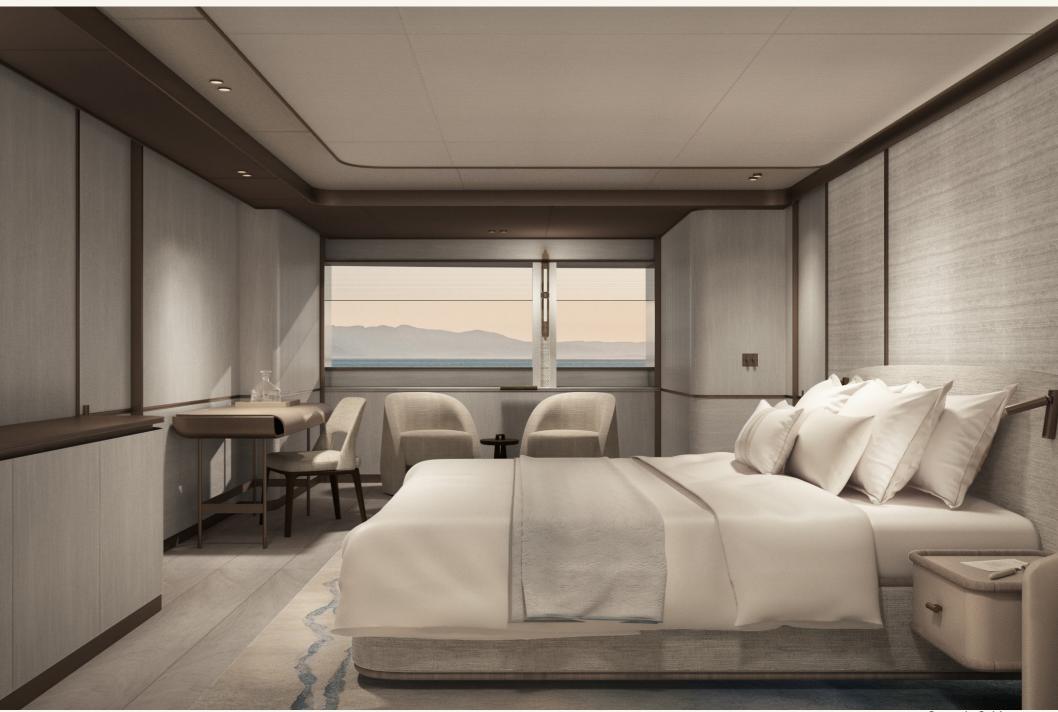

um                     |            |
| Superstructure material   | Aluminium                     |            |
| Main Engines              | 2x Cat C18 - 2x 746 kW        |            |
| Propulsion system         | Shaft lines                   |            |
| Stabilizers               | 4x Fin stabilizers            |            |
| Generators                | 2x Cat C4.4 - 2x 65 ekW       |            |
| Top speed                 | 15 kn                         |            |
| Cruising speed            | 12 kn                         |            |
| Range                     | > 3,400 nm @ 9 kn             |            |





















Beach Club









Sundeck



# GENERAL ARRANGEMENT



NOLIMITS 30







Main Salon

#### NOLIMITS 30



Main Salon





#### NOLIMITS 30



Owner's Cabin





LD Guest Cabin







### N O L I M I T S

NOLIMITS 30