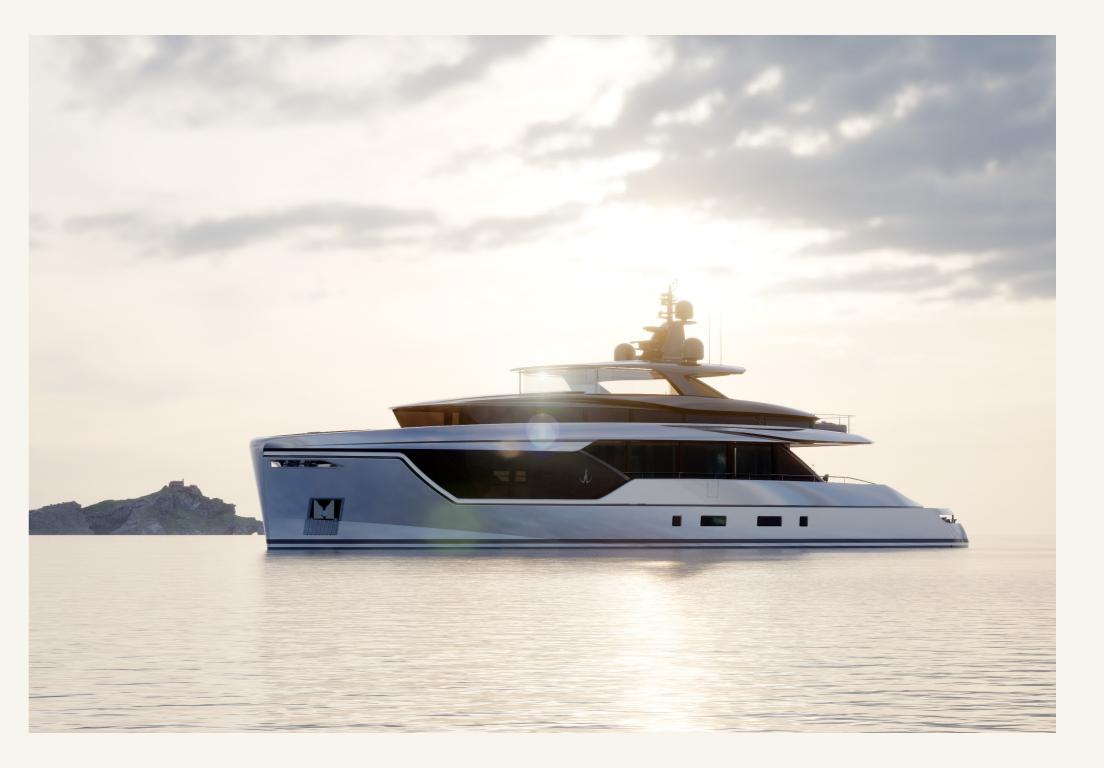

+ 4                         |            |
| Captain's and crew cabins | 1 + 2                         |            |
| Hull material             | Aluminium                     |            |
| Superstructure material   | Aluminium                     |            |
| Main Engines              | 2x Cat C18 - 2x 746 kW        |            |
| Propulsion system         | Shaft lines                   |            |
| Stabilizers               | 4x Fin stabilizers            |            |
| Generators                | 2x Cat C4.4 - 2x 65 ekW       |            |
| Top speed                 | 15 kn                         |            |
| Cruising speed            | 12 kn                         |            |
| Range                     | > 3,400 nm @ 9 kn             |            |





















Beach Club









Sundeck



# GENERAL ARRANGEMENT



NOLIMITS 30







Main Salon

#### NOLIMITS 30



Main Salon





#### NOLIMITS 30



Owner's Cabin





LD Guest Cabin







### N O L I M I T S

NOLIMITS 30