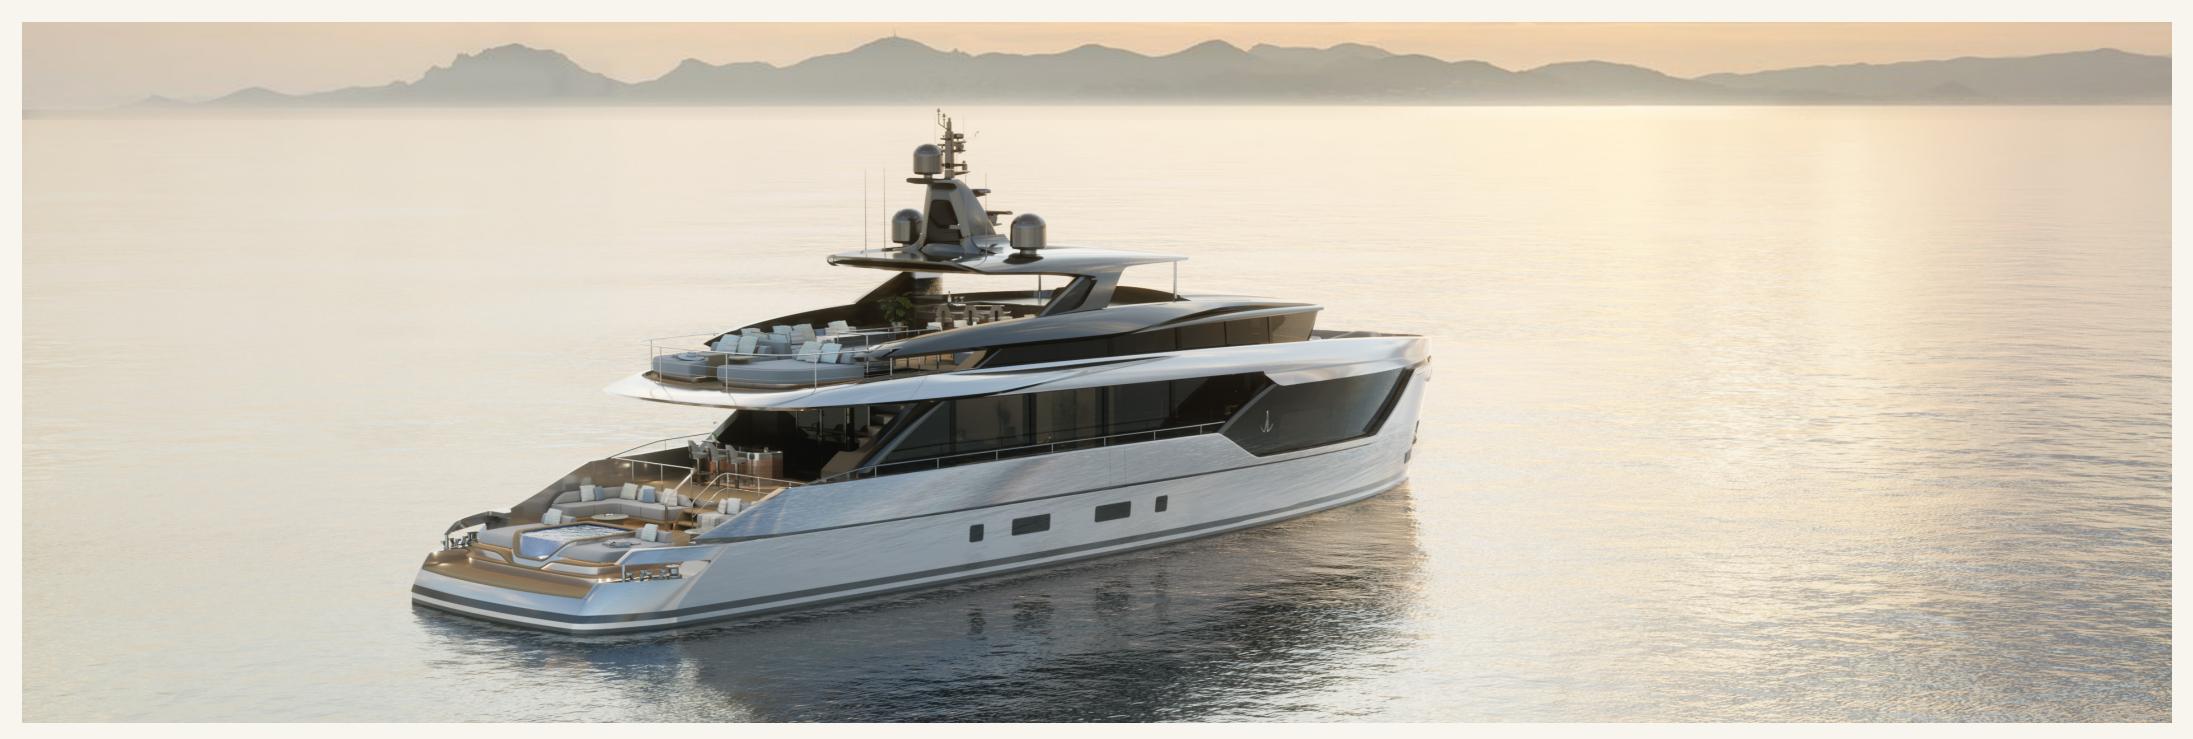

## N O L I M I T S

| Estavier designer         |                               |            |
|---------------------------|-------------------------------|------------|
| Exterior designer         | Fulvio De Simoni Yacht Design |            |
| Length overall            | 30.40 m                       | 99 ft 9 in |
| Moulded beam              | 8.00 m                        | 29 ft 3 in |
| Maximum draft@half-load   | 2.15 m                        | 7 ft 1 in  |
| Gross tonnage             | 240 GT                        |            |
| Owner and guests          | 2 + 8                         |            |
| Owner's and guest cabins  | 1 + 4                         |            |
| Captain and crew members  | 1 + 4                         |            |
| Captain's and crew cabins | 1 + 2                         |            |
| Hull material             | Aluminium                     |            |
| Superstructure material   | Aluminium                     |            |
| Main Engines              | 2x Cat C18 - 2x 746 kW        |            |
| Propulsion system         | Shaft lines                   |            |
| Stabilizers               | 4x Fin stabilizers            |            |
| Generators                | 2x Cat C4.4 - 2x 65 ekW       |            |
| Top speed                 | 15 kn                         |            |
| Cruising speed            | 12 kn                         |            |
| Range                     | > 3,400 nm @ 9 kn             |            |