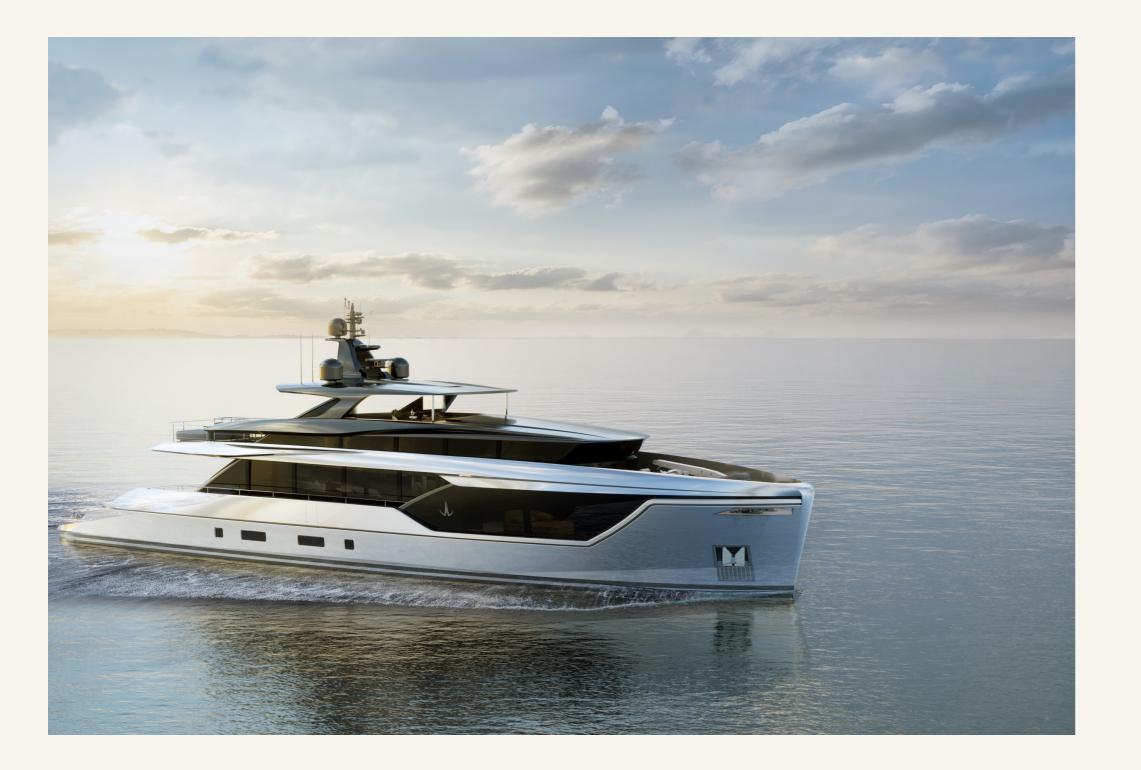

1 + 4                         |            |
| Captain's and crew cabins | 1 + 2                         |            |
| Hull material             | Aluminium                     |            |
| Superstructure material   | Aluminium                     |            |
| Main Engines              | 2x Cat C18 - 2x 746 kW        |            |
| Propulsion system         | Shaft lines                   |            |
| Stabilizers               | 4x Fin stabilizers            |            |
| Generators                | 2x Cat C4.4 - 2x 65 ekW       |            |
| Top speed                 | 15 kn                         |            |
| Cruising speed            | 12 kn                         |            |
| Range                     | > 3,400 nm @ 9 kn             |            |





















Beach Club









Sundeck



# GENERAL ARRANGEMENT



NOLIMITS 30







Main Salon

#### NOLIMITS 30



Main Salon





#### NOLIMITS 30



Owner's Cabin





LD Guest Cabin







### N O L I M I T S

NOLIMITS 30