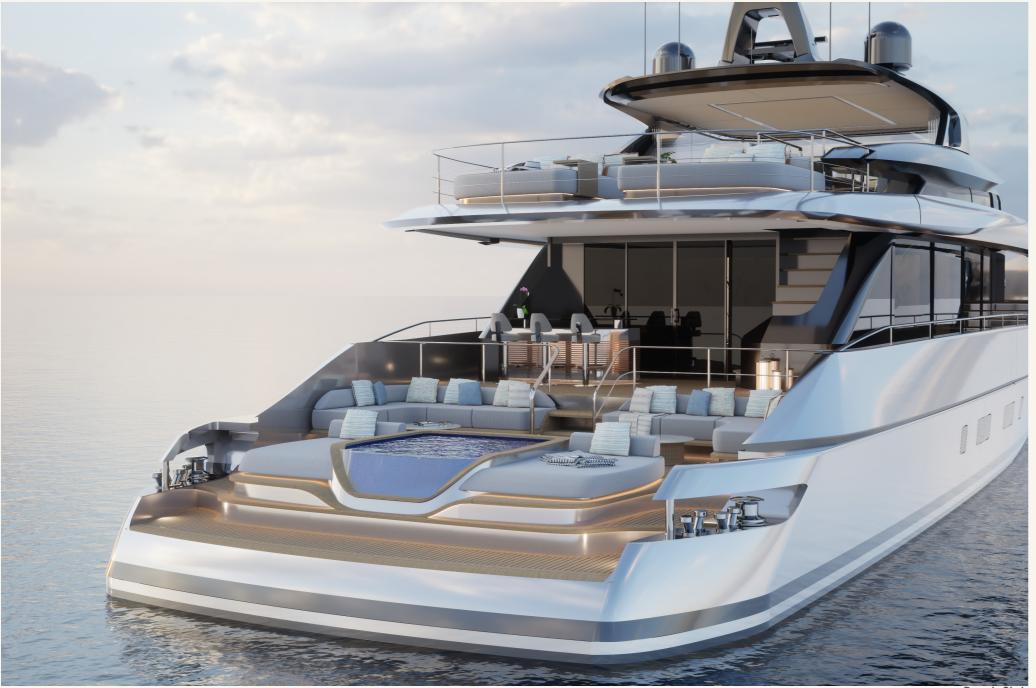

|            |
| Captain's and crew cabins | 1 + 2                         |            |
| Hull material             | Aluminium                     |            |
| Superstructure material   | Aluminium                     |            |
| Main Engines              | 2x Cat C18 - 2x 746 kW        |            |
| Propulsion system         | Shaft lines                   |            |
| Stabilizers               | 4x Fin stabilizers            |            |
| Generators                | 2x Cat C4.4 - 2x 65 ekW       |            |
| Top speed                 | 15 kn                         |            |
| Cruising speed            | 12 kn                         |            |
| Range                     | > 3,400 nm @ 9 kn             |            |





















Beach Club









Sundeck



# GENERAL ARRANGEMENT



NOLIMITS 30







Main Salon

#### NOLIMITS 30



Main Salon





#### NOLIMITS 30



Owner's Cabin





LD Guest Cabin







### N O L I M I T S

NOLIMITS 30