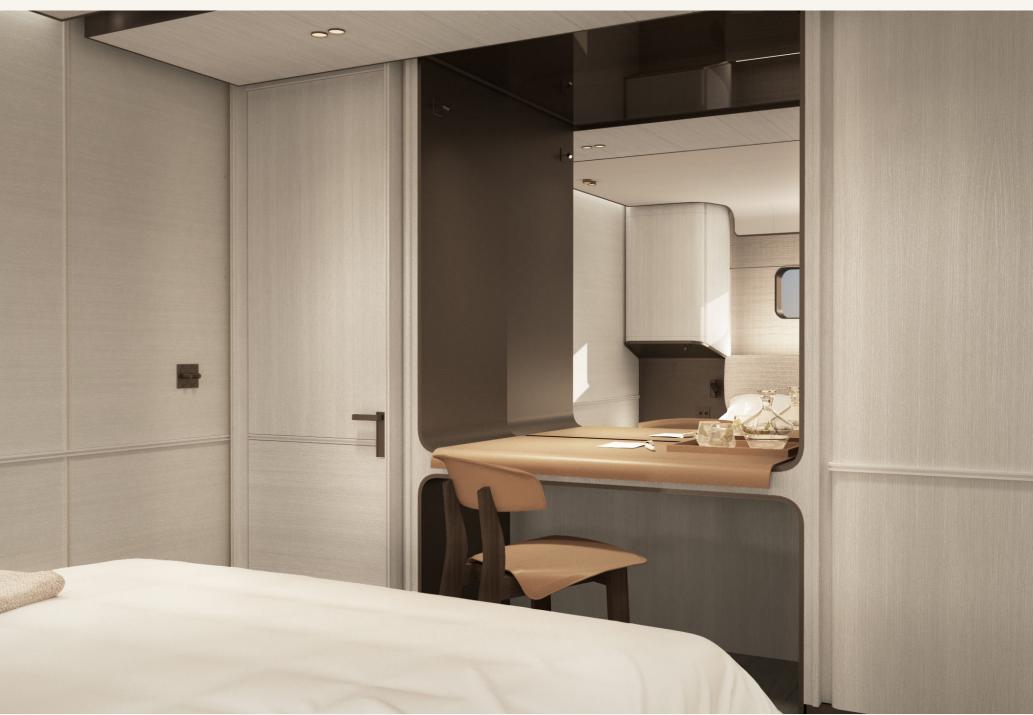

Superstructure material   | Aluminium                     |            |
| Main Engines              | 2x Cat C18 - 2x 746 kW        |            |
| Propulsion system         | Shaft lines                   |            |
| Stabilizers               | 4x Fin stabilizers            |            |
| Generators                | 2x Cat C4.4 - 2x 65 ekW       |            |
| Top speed                 | 15 kn                         |            |
| Cruising speed            | 12 kn                         |            |
| Range                     | > 3,400 nm @ 9 kn             |            |





















Beach Club









Sundeck



# GENERAL ARRANGEMENT



NOLIMITS 30







Main Salon

#### NOLIMITS 30



Main Salon





#### NOLIMITS 30



Owner's Cabin





LD Guest Cabin







### N O L I M I T S

NOLIMITS 30