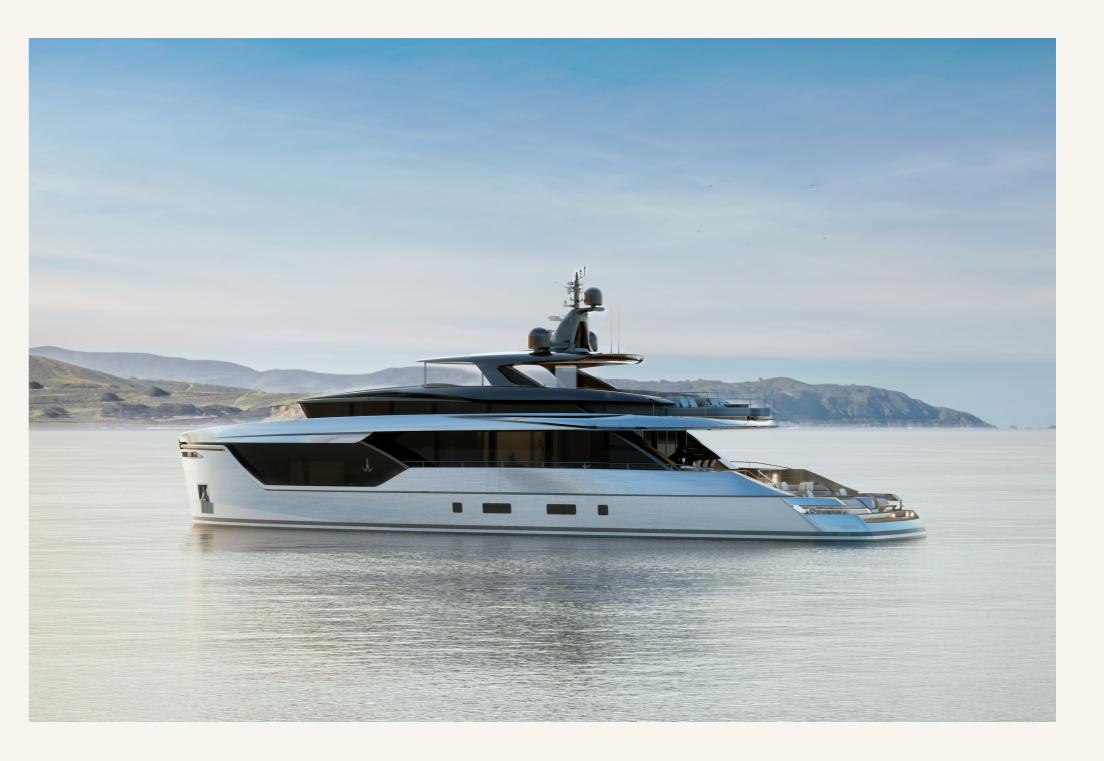

## N O L I M I T S

| Estavier designer         |                               |            |
|---------------------------|-------------------------------|------------|
| Exterior designer         | Fulvio De Simoni Yacht Design |            |
| Length overall            | 30.40 m                       | 99 ft 9 in |
| Moulded beam              | 8.00 m                        | 29 ft 3 in |
| Maximum draft@half-load   | 2.15 m                        | 7 ft 1 in  |
| Gross tonnage             | 240 GT                        |            |
| Owner and guests          | 2 + 8                         |            |
| Owner's and guest cabins  | 1 + 4                         |            |
| Captain and crew members  | 1 + 4                         |            |
| Captain's and crew cabins | 1 + 2                         |            |
| Hull material             | Aluminium                     |            |
| Superstructure material   | Aluminium                     |            |
| Main Engines              | 2x Cat C18 - 2x 746 kW        |            |
| Propulsion system         | Shaft lines                   |            |
| Stabilizers               | 4x Fin stabilizers            |            |
| Generators                | 2x Cat C4.4 - 2x 65 ekW       |            |
| Top speed                 | 15 kn                         |            |
| Cruising speed            | 12 kn                         |            |
| Range                     | > 3,400 nm @ 9 kn             |            |