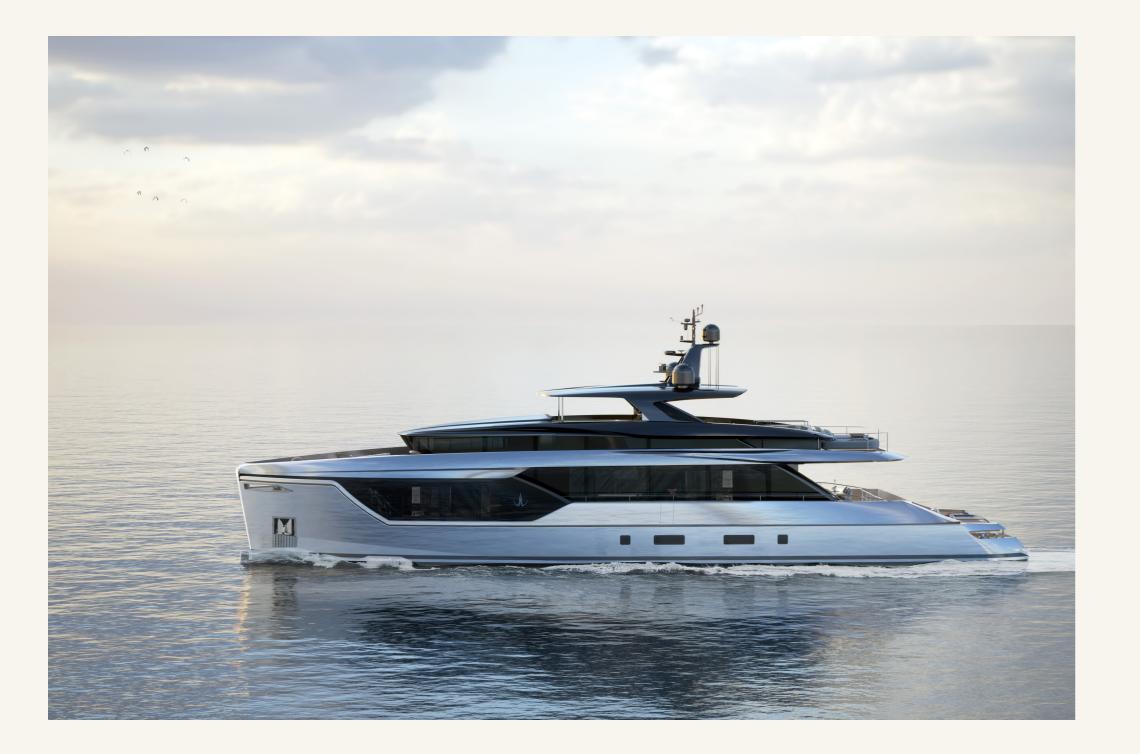

4                         |            |
| Captain's and crew cabins | 1 + 2                         |            |
| Hull material             | Aluminium                     |            |
| Superstructure material   | Aluminium                     |            |
| Main Engines              | 2x Cat C18 - 2x 746 kW        |            |
| Propulsion system         | Shaft lines                   |            |
| Stabilizers               | 4x Fin stabilizers            |            |
| Generators                | 2x Cat C4.4 - 2x 65 ekW       |            |
| Top speed                 | 15 kn                         |            |
| Cruising speed            | 12 kn                         |            |
| Range                     | > 3,400 nm @ 9 kn             |            |





















Beach Club









Sundeck



# GENERAL ARRANGEMENT



NOLIMITS 30







Main Salon

#### NOLIMITS 30



Main Salon





#### NOLIMITS 30



Owner's Cabin





LD Guest Cabin







### N O L I M I T S

NOLIMITS 30