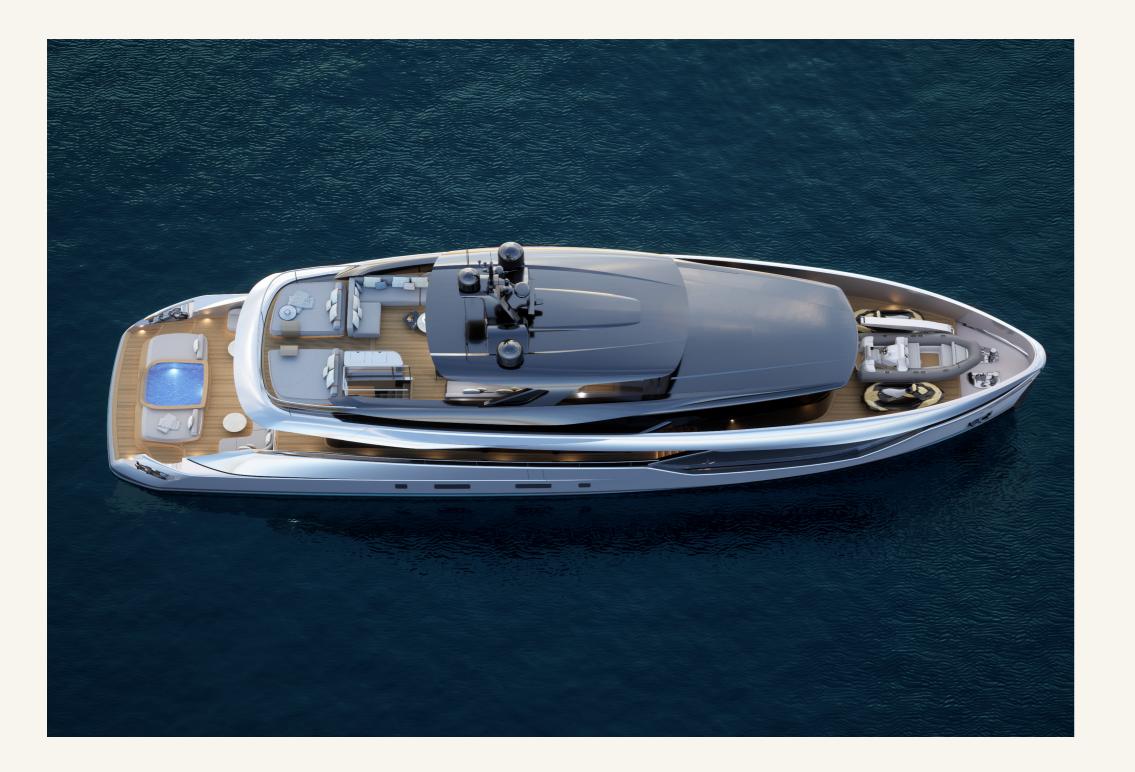

| 1 + 4                         |            |
| Captain's and crew cabins | 1 + 2                         |            |
| Hull material             | Aluminium                     |            |
| Superstructure material   | Aluminium                     |            |
| Main Engines              | 2x Cat C18 - 2x 746 kW        |            |
| Propulsion system         | Shaft lines                   |            |
| Stabilizers               | 4x Fin stabilizers            |            |
| Generators                | 2x Cat C4.4 - 2x 65 ekW       |            |
| Top speed                 | 15 kn                         |            |
| Cruising speed            | 12 kn                         |            |
| Range                     | > 3,400 nm @ 9 kn             |            |





















Beach Club









Sundeck



# GENERAL ARRANGEMENT



NOLIMITS 30







Main Salon

#### NOLIMITS 30



Main Salon





#### NOLIMITS 30



Owner's Cabin





LD Guest Cabin







### N O L I M I T S

NOLIMITS 30