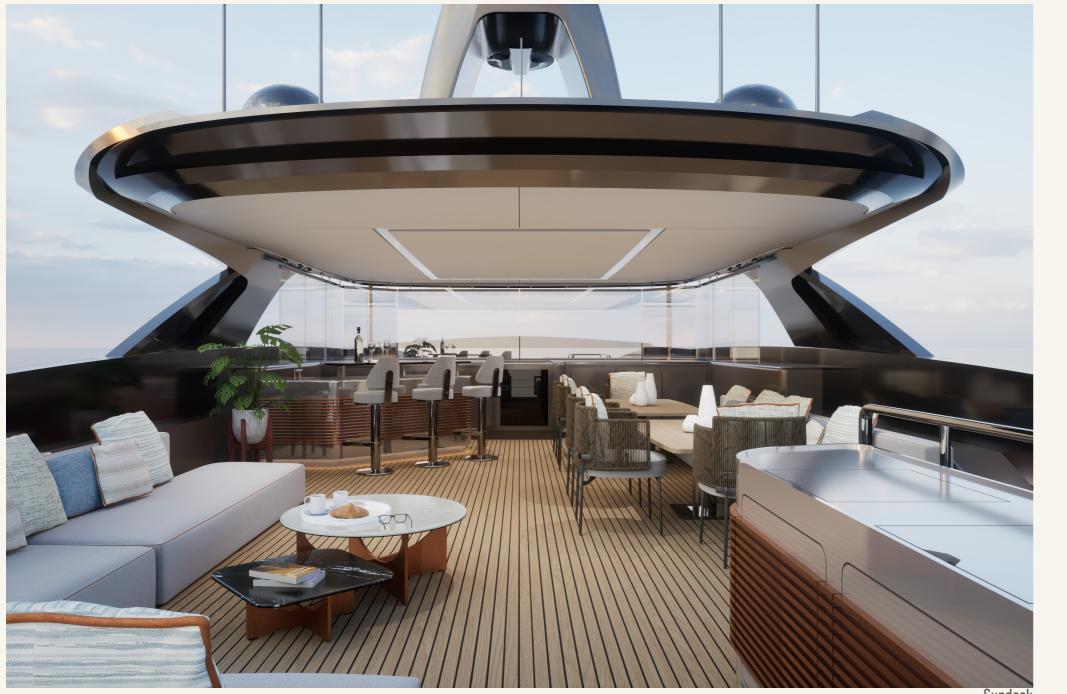

|
| Captain's and crew cabins | 1 + 2                         |            |
| Hull material             | Aluminium                     |            |
| Superstructure material   | Aluminium                     |            |
| Main Engines              | 2x Cat C18 - 2x 746 kW        |            |
| Propulsion system         | Shaft lines                   |            |
| Stabilizers               | 4x Fin stabilizers            |            |
| Generators                | 2x Cat C4.4 - 2x 65 ekW       |            |
| Top speed                 | 15 kn                         |            |
| Cruising speed            | 12 kn                         |            |
| Range                     | > 3,400 nm @ 9 kn             |            |





















Beach Club









Sundeck



# GENERAL ARRANGEMENT



NOLIMITS 30







Main Salon

#### NOLIMITS 30



Main Salon





#### NOLIMITS 30



Owner's Cabin





LD Guest Cabin







### N O L I M I T S

NOLIMITS 30