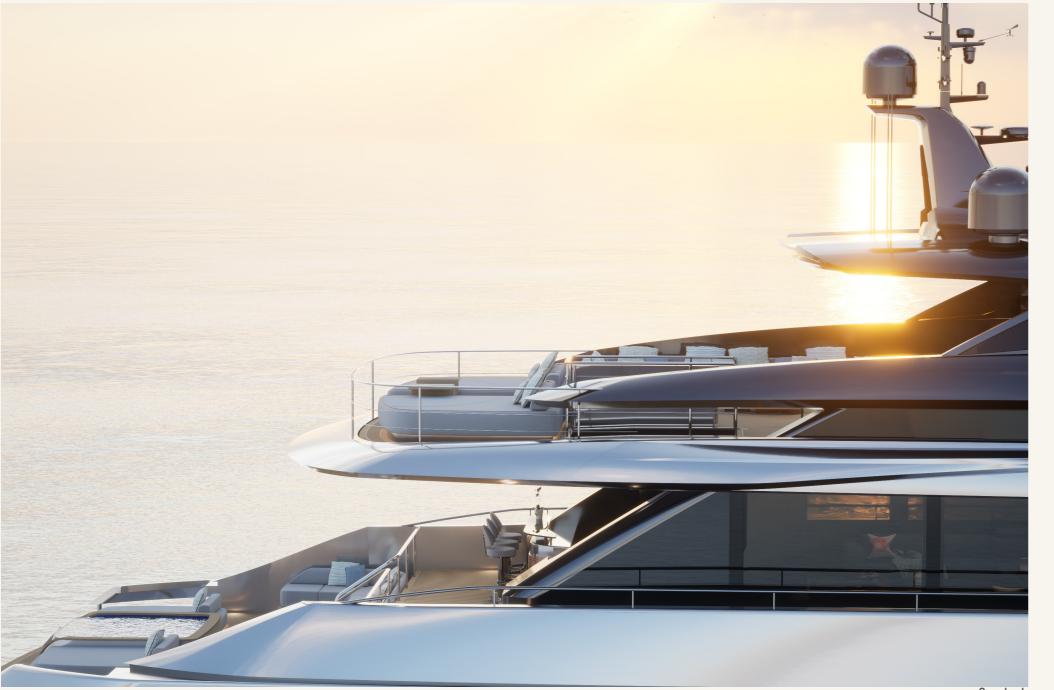

|            |
| Captain's and crew cabins | 1 + 2                         |            |
| Hull material             | Aluminium                     |            |
| Superstructure material   | Aluminium                     |            |
| Main Engines              | 2x Cat C18 - 2x 746 kW        |            |
| Propulsion system         | Shaft lines                   |            |
| Stabilizers               | 4x Fin stabilizers            |            |
| Generators                | 2x Cat C4.4 - 2x 65 ekW       |            |
| Top speed                 | 15 kn                         |            |
| Cruising speed            | 12 kn                         |            |
| Range                     | > 3,400 nm @ 9 kn             |            |





















Beach Club









Sundeck



# GENERAL ARRANGEMENT



NOLIMITS 30







Main Salon

#### NOLIMITS 30



Main Salon





#### NOLIMITS 30



Owner's Cabin





LD Guest Cabin







### N O L I M I T S

NOLIMITS 30