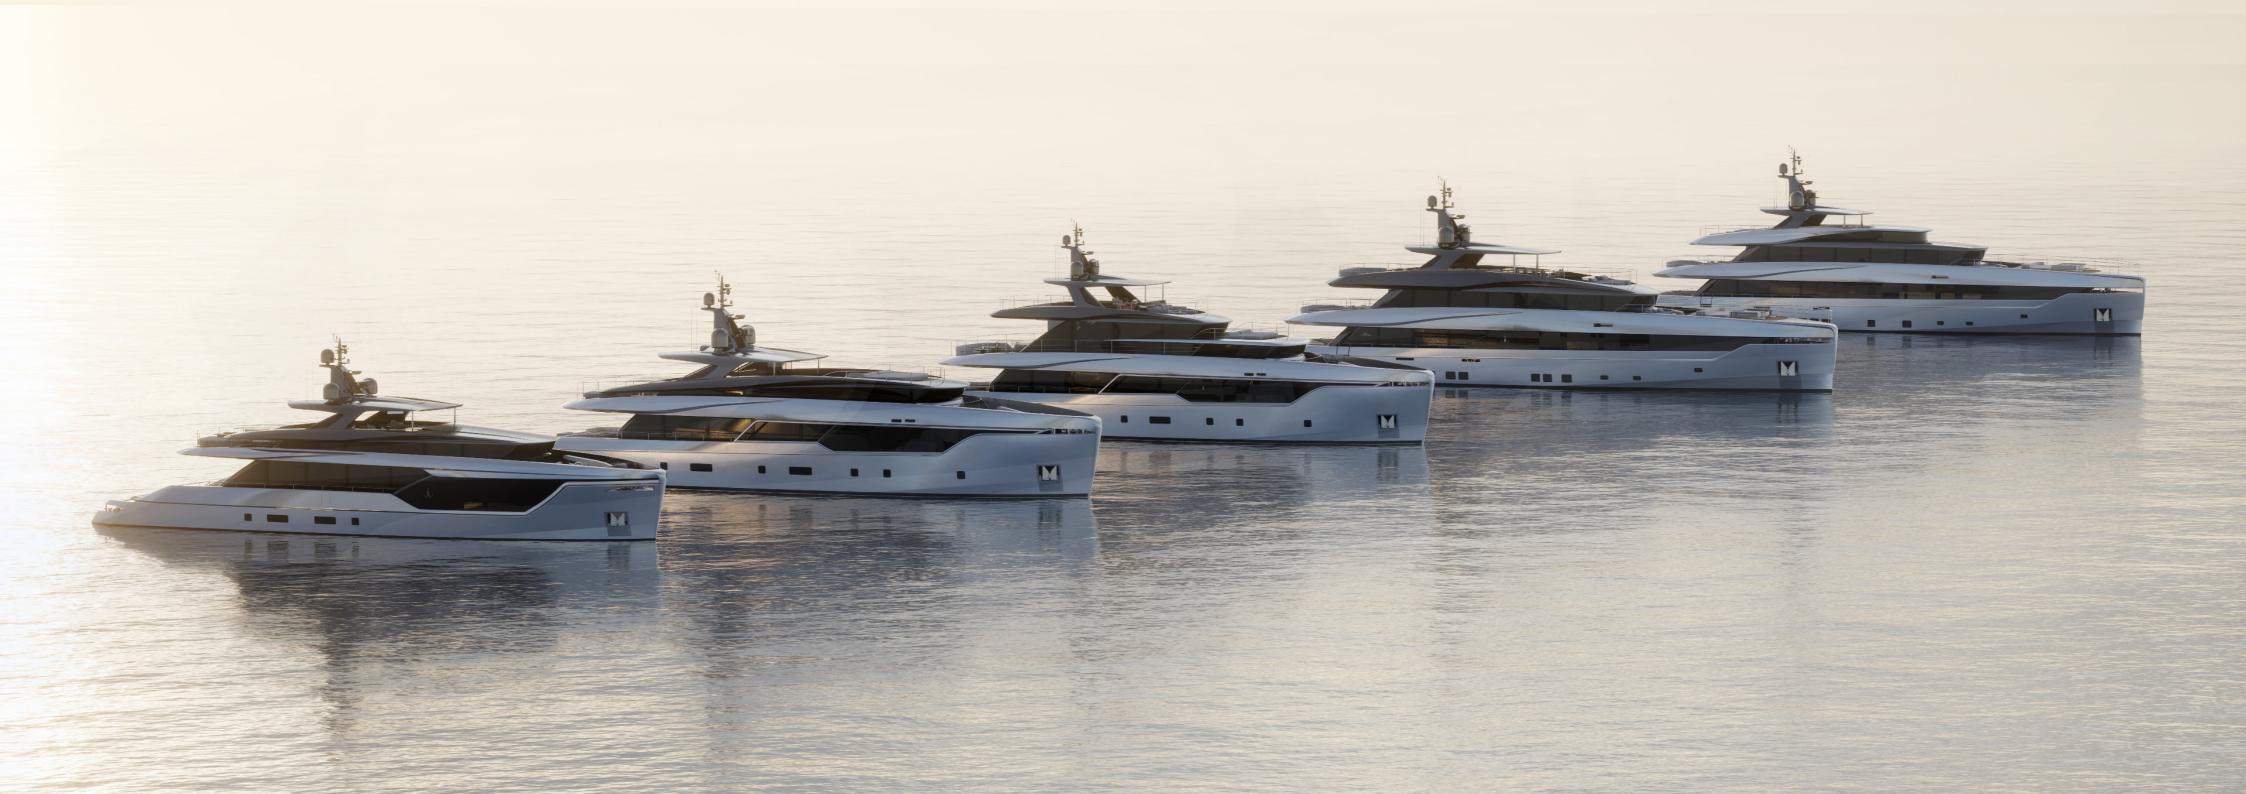

## N O L I M I T S

| Estavier designer         |                               |            |
|---------------------------|-------------------------------|------------|
| Exterior designer         | Fulvio De Simoni Yacht Design |            |
| Length overall            | 30.40 m                       | 99 ft 9 in |
| Moulded beam              | 8.00 m                        | 29 ft 3 in |
| Maximum draft@half-load   | 2.15 m                        | 7 ft 1 in  |
| Gross tonnage             | 240 GT                        |            |
| Owner and guests          | 2 + 8                         |            |
| Owner's and guest cabins  | 1 + 4                         |            |
| Captain and crew members  | 1 + 4                         |            |
| Captain's and crew cabins | 1 + 2                         |            |
| Hull material             | Aluminium                     |            |
| Superstructure material   | Aluminium                     |            |
| Main Engines              | 2x Cat C18 - 2x 746 kW        |            |
| Propulsion system         | Shaft lines                   |            |
| Stabilizers               | 4x Fin stabilizers            |            |
| Generators                | 2x Cat C4.4 - 2x 65 ekW       |            |
| Top speed                 | 15 kn                         |            |
| Cruising speed            | 12 kn                         |            |
| Range                     | > 3,400 nm @ 9 kn             |            |