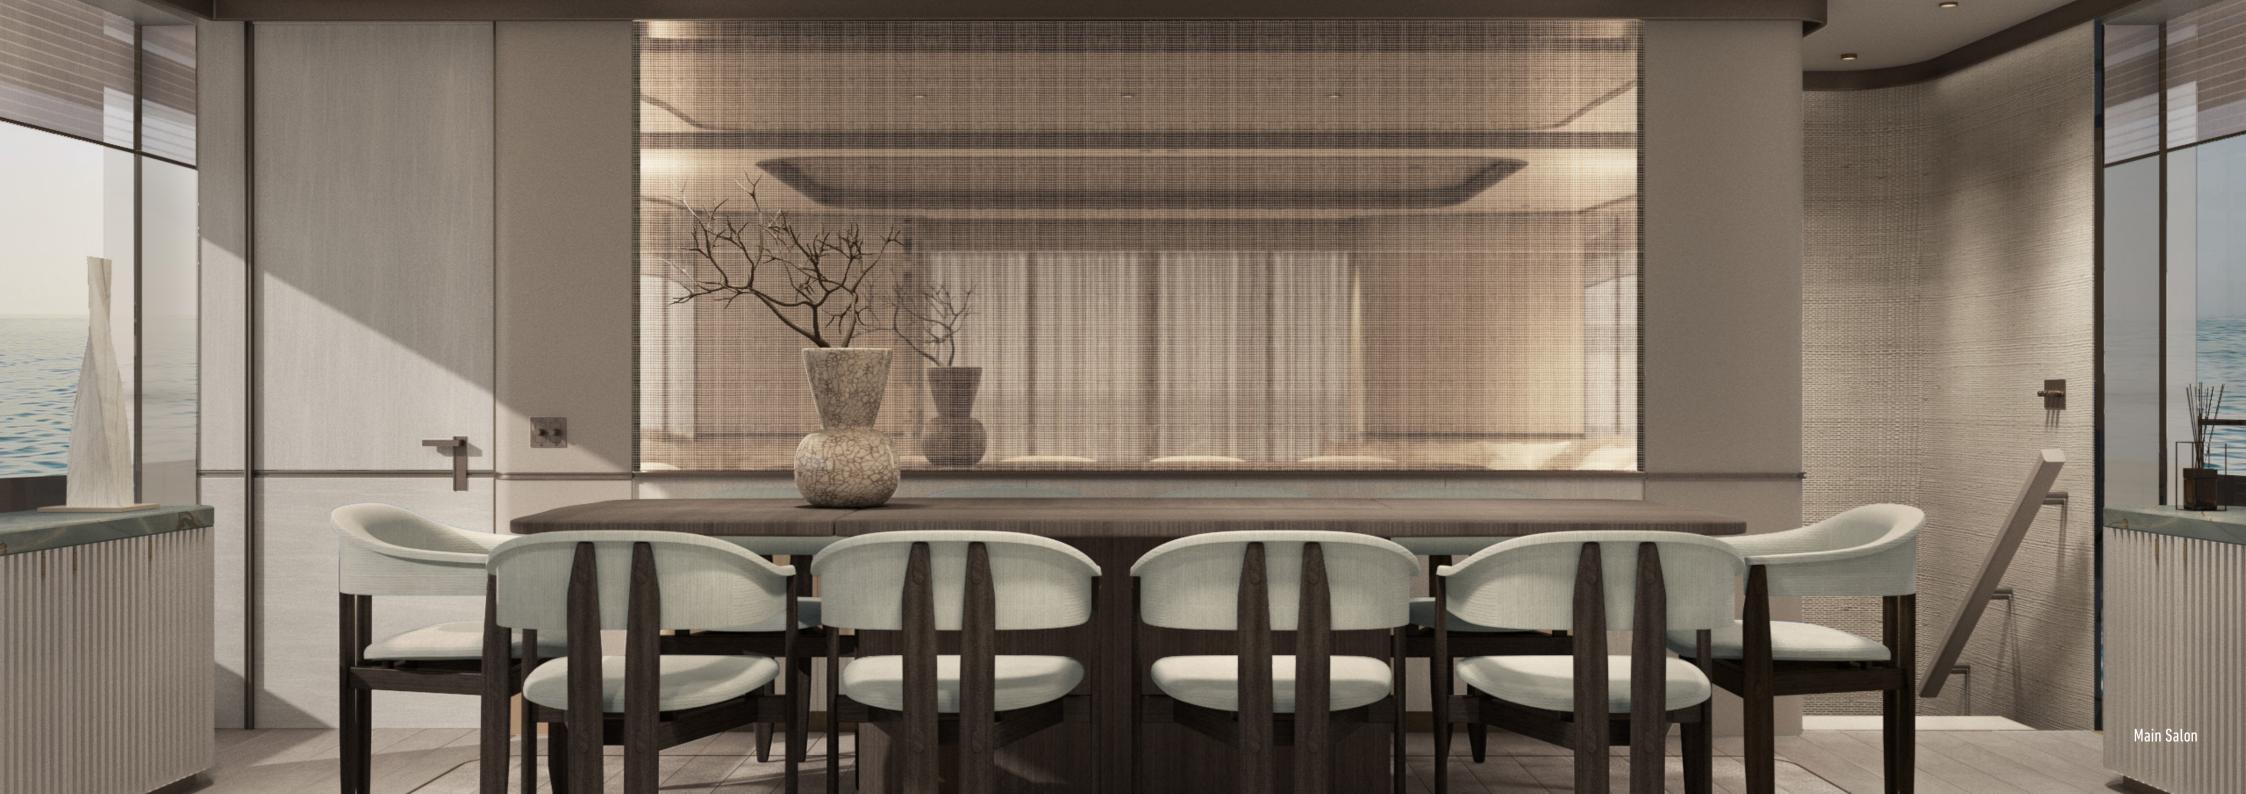

| Aluminium                     |            |
| Superstructure material   | Aluminium                     |            |
| Main Engines              | 2x Cat C18 - 2x 746 kW        |            |
| Propulsion system         | Shaft lines                   |            |
| Stabilizers               | 4x Fin stabilizers            |            |
| Generators                | 2x Cat C4.4 - 2x 65 ekW       |            |
| Top speed                 | 15 kn                         |            |
| Cruising speed            | 12 kn                         |            |
| Range                     | > 3,400 nm @ 9 kn             |            |





















Beach Club









Sundeck



# GENERAL ARRANGEMENT



NOLIMITS 30







Main Salon

#### NOLIMITS 30



Main Salon





#### NOLIMITS 30



Owner's Cabin





LD Guest Cabin







### N O L I M I T S

NOLIMITS 30