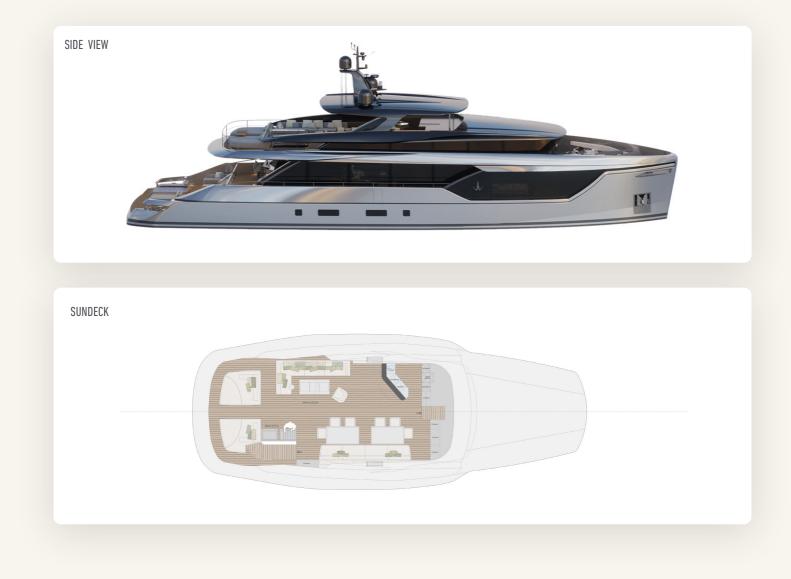

## N O L I M I T S

| Estavier designer         |                               |            |
|---------------------------|-------------------------------|------------|
| Exterior designer         | Fulvio De Simoni Yacht Design |            |
| Length overall            | 30.40 m                       | 99 ft 9 in |
| Moulded beam              | 8.00 m                        | 29 ft 3 in |
| Maximum draft@half-load   | 2.15 m                        | 7 ft 1 in  |
| Gross tonnage             | 240 GT                        |            |
| Owner and guests          | 2 + 8                         |            |
| Owner's and guest cabins  | 1 + 4                         |            |
| Captain and crew members  | 1 + 4                         |            |
| Captain's and crew cabins | 1 + 2                         |            |
| Hull material             | Aluminium                     |            |
| Superstructure material   | Aluminium                     |            |
| Main Engines              | 2x Cat C18 - 2x 746 kW        |            |
| Propulsion system         | Shaft lines                   |            |
| Stabilizers               | 4x Fin stabilizers            |            |
| Generators                | 2x Cat C4.4 - 2x 65 ekW       |            |
| Top speed                 | 15 kn                         |            |
| Cruising speed            | 12 kn                         |            |
| Range                     | > 3,400 nm @ 9 kn             |            |

Beach Club

Sundeck