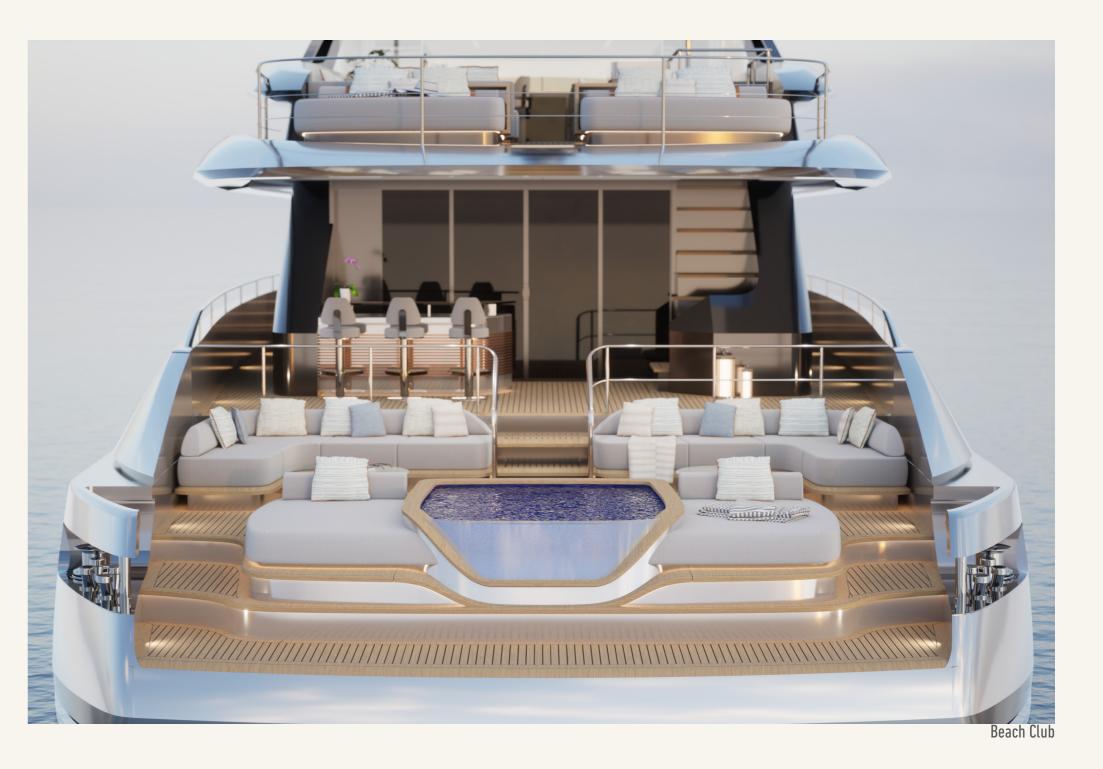

|            |
| Captain's and crew cabins | 1 + 2                         |            |
| Hull material             | Aluminium                     |            |
| Superstructure material   | Aluminium                     |            |
| Main Engines              | 2x Cat C18 - 2x 746 kW        |            |
| Propulsion system         | Shaft lines                   |            |
| Stabilizers               | 4x Fin stabilizers            |            |
| Generators                | 2x Cat C4.4 - 2x 65 ekW       |            |
| Top speed                 | 15 kn                         |            |
| Cruising speed            | 12 kn                         |            |
| Range                     | > 3,400 nm @ 9 kn             |            |





















Beach Club









Sundeck



# GENERAL ARRANGEMENT



NOLIMITS 30







Main Salon

#### NOLIMITS 30



Main Salon





#### NOLIMITS 30



Owner's Cabin





LD Guest Cabin







### N O L I M I T S

NOLIMITS 30