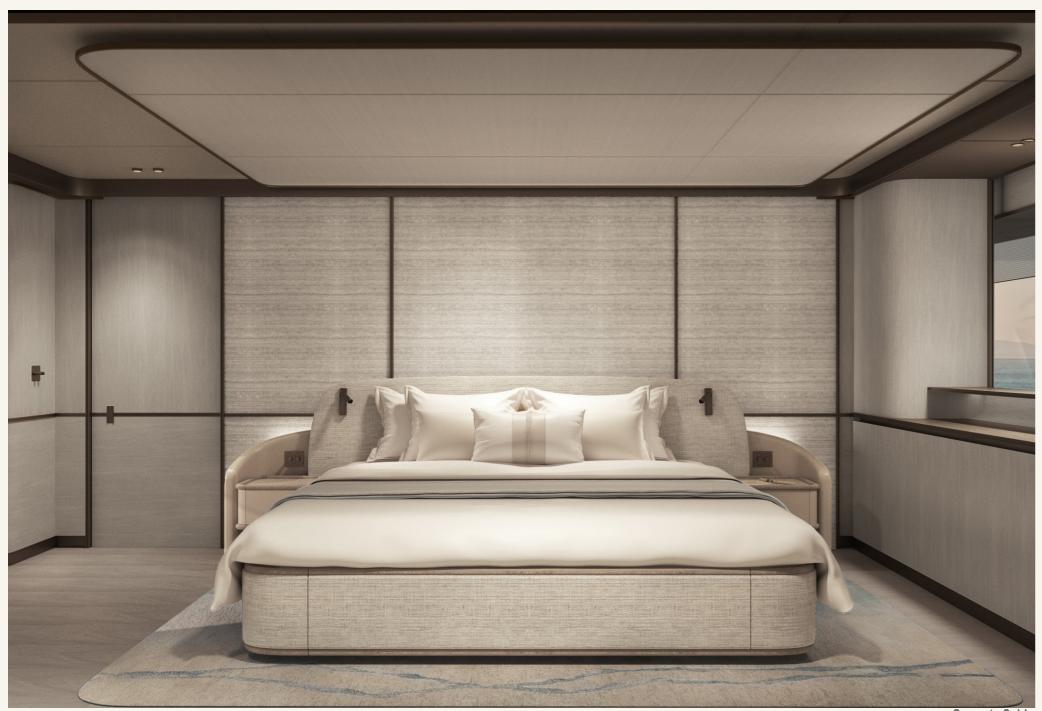

| Aluminium                     |            |
| Superstructure material   | Aluminium                     |            |
| Main Engines              | 2x Cat C18 - 2x 746 kW        |            |
| Propulsion system         | Shaft lines                   |            |
| Stabilizers               | 4x Fin stabilizers            |            |
| Generators                | 2x Cat C4.4 - 2x 65 ekW       |            |
| Top speed                 | 15 kn                         |            |
| Cruising speed            | 12 kn                         |            |
| Range                     | > 3,400 nm @ 9 kn             |            |





















Beach Club









Sundeck



# GENERAL ARRANGEMENT



NOLIMITS 30







Main Salon

#### NOLIMITS 30



Main Salon





#### NOLIMITS 30



Owner's Cabin





LD Guest Cabin







### N O L I M I T S

NOLIMITS 30