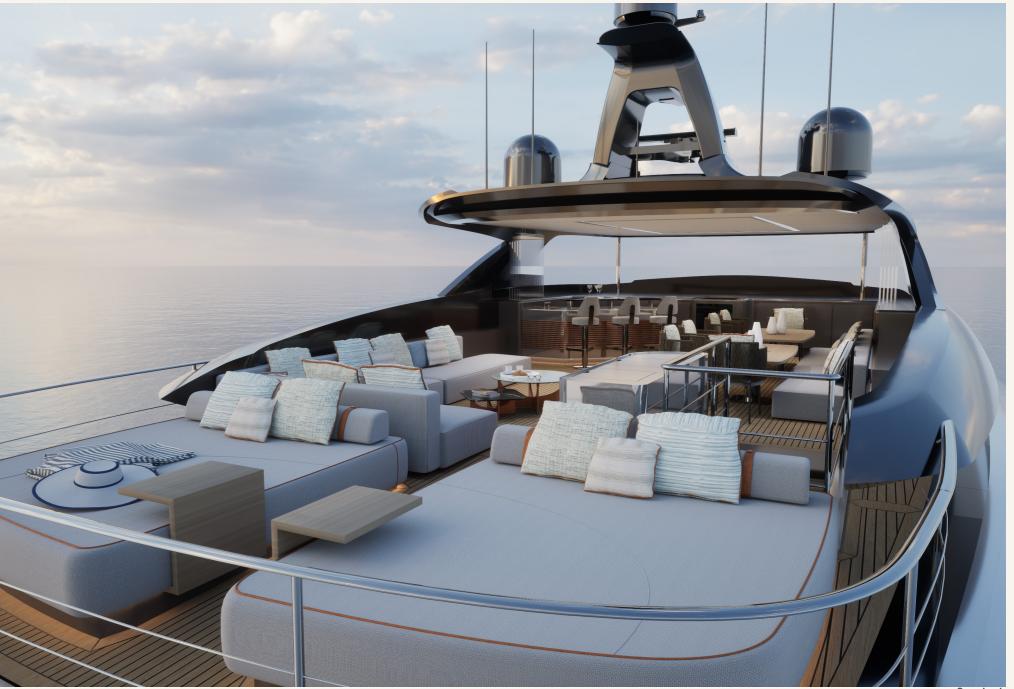

|
| Captain's and crew cabins | 1 + 2                         |            |
| Hull material             | Aluminium                     |            |
| Superstructure material   | Aluminium                     |            |
| Main Engines              | 2x Cat C18 - 2x 746 kW        |            |
| Propulsion system         | Shaft lines                   |            |
| Stabilizers               | 4x Fin stabilizers            |            |
| Generators                | 2x Cat C4.4 - 2x 65 ekW       |            |
| Top speed                 | 15 kn                         |            |
| Cruising speed            | 12 kn                         |            |
| Range                     | > 3,400 nm @ 9 kn             |            |





















Beach Club









Sundeck



# GENERAL ARRANGEMENT



NOLIMITS 30







Main Salon

#### NOLIMITS 30



Main Salon





#### NOLIMITS 30



Owner's Cabin





LD Guest Cabin







### N O L I M I T S

NOLIMITS 30