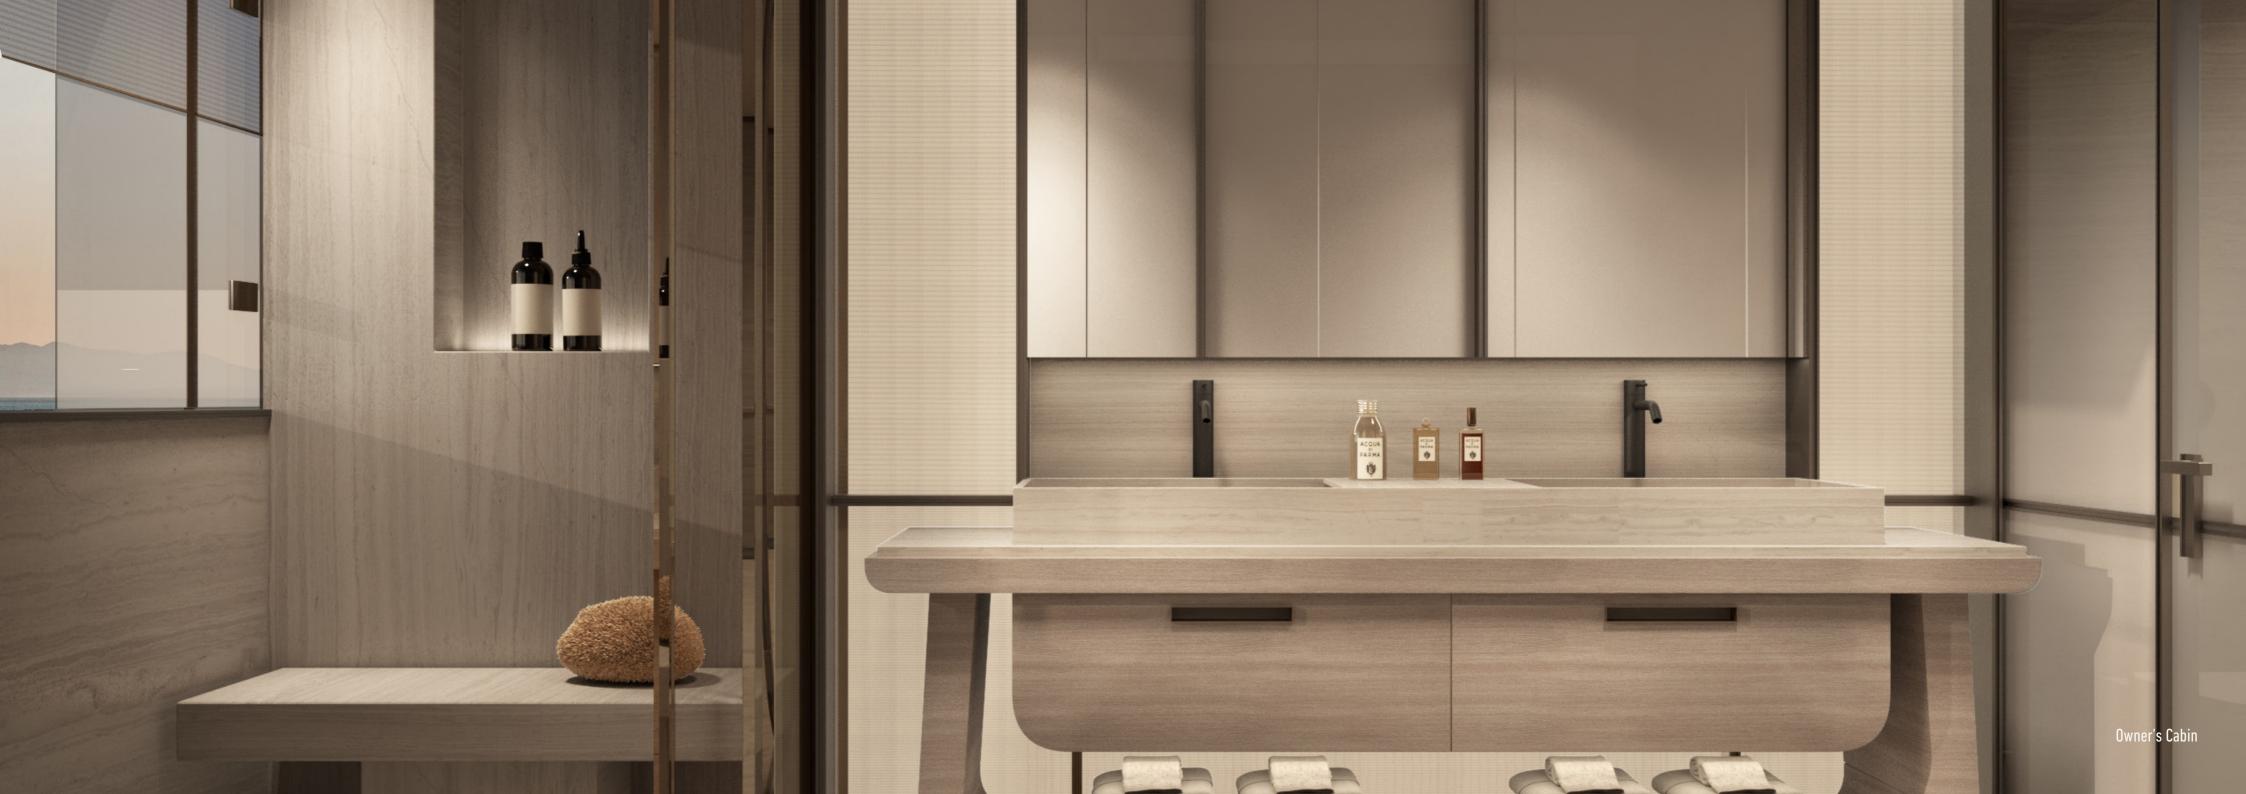

|            |
| Superstructure material   | Aluminium                     |            |
| Main Engines              | 2x Cat C18 - 2x 746 kW        |            |
| Propulsion system         | Shaft lines                   |            |
| Stabilizers               | 4x Fin stabilizers            |            |
| Generators                | 2x Cat C4.4 - 2x 65 ekW       |            |
| Top speed                 | 15 kn                         |            |
| Cruising speed            | 12 kn                         |            |
| Range                     | > 3,400 nm @ 9 kn             |            |





















Beach Club









Sundeck



# GENERAL ARRANGEMENT



NOLIMITS 30







Main Salon

#### NOLIMITS 30



Main Salon





#### NOLIMITS 30



Owner's Cabin





LD Guest Cabin







### N O L I M I T S

NOLIMITS 30