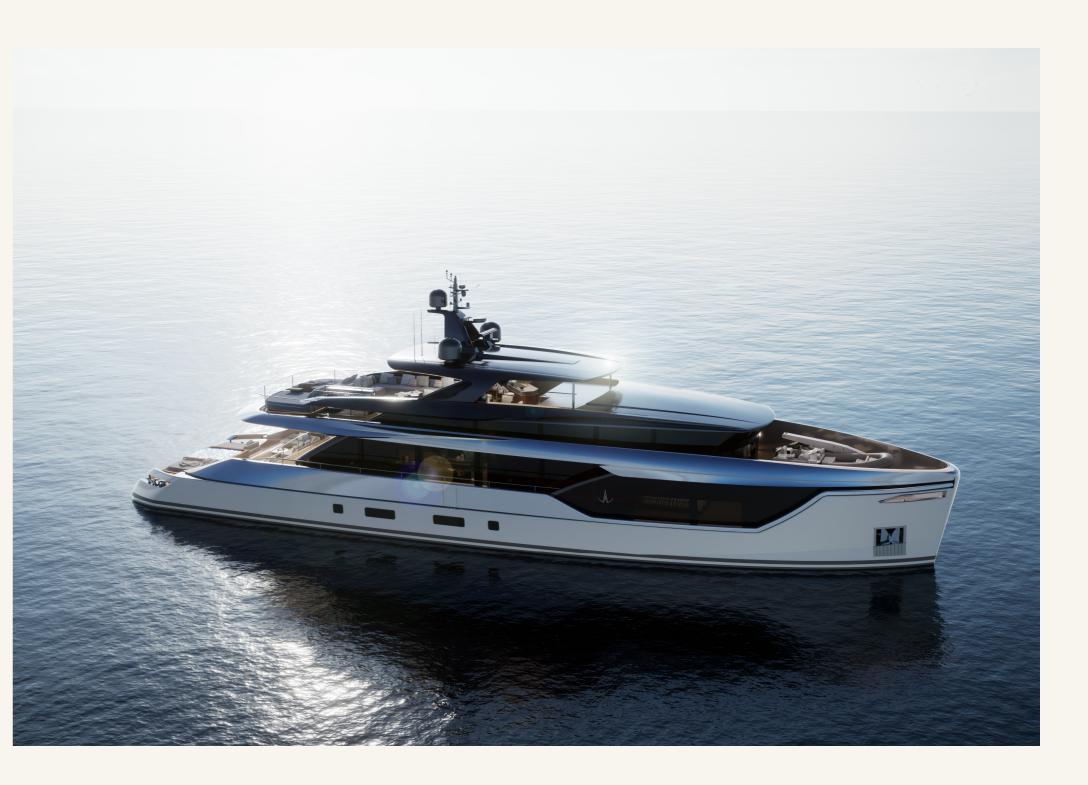

## N O L I M I T S

| Estavier designer         |                               |            |
|---------------------------|-------------------------------|------------|
| Exterior designer         | Fulvio De Simoni Yacht Design |            |
| Length overall            | 30.40 m                       | 99 ft 9 in |
| Moulded beam              | 8.00 m                        | 29 ft 3 in |
| Maximum draft@half-load   | 2.15 m                        | 7 ft 1 in  |
| Gross tonnage             | 240 GT                        |            |
| Owner and guests          | 2 + 8                         |            |
| Owner's and guest cabins  | 1 + 4                         |            |
| Captain and crew members  | 1 + 4                         |            |
| Captain's and crew cabins | 1 + 2                         |            |
| Hull material             | Aluminium                     |            |
| Superstructure material   | Aluminium                     |            |
| Main Engines              | 2x Cat C18 - 2x 746 kW        |            |
| Propulsion system         | Shaft lines                   |            |
| Stabilizers               | 4x Fin stabilizers            |            |
| Generators                | 2x Cat C4.4 - 2x 65 ekW       |            |
| Top speed                 | 15 kn                         |            |
| Cruising speed            | 12 kn                         |            |
| Range                     | > 3,400 nm @ 9 kn             |            |