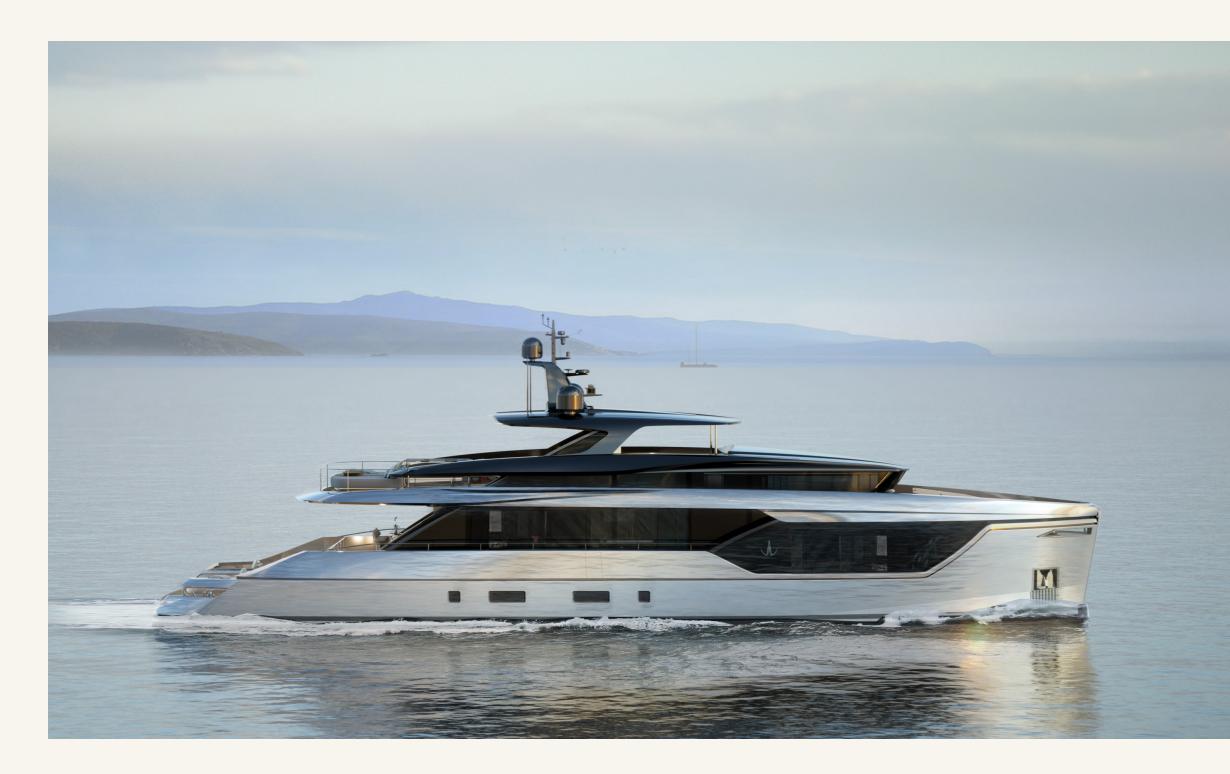

## N O L I M I T S

| Estavier designer         |                               |            |
|---------------------------|-------------------------------|------------|
| Exterior designer         | Fulvio De Simoni Yacht Design |            |
| Length overall            | 30.40 m                       | 99 ft 9 in |
| Moulded beam              | 8.00 m                        | 29 ft 3 in |
| Maximum draft@half-load   | 2.15 m                        | 7 ft 1 in  |
| Gross tonnage             | 240 GT                        |            |
| Owner and guests          | 2 + 8                         |            |
| Owner's and guest cabins  | 1 + 4                         |            |
| Captain and crew members  | 1 + 4                         |            |
| Captain's and crew cabins | 1 + 2                         |            |
| Hull material             | Aluminium                     |            |
| Superstructure material   | Aluminium                     |            |
| Main Engines              | 2x Cat C18 - 2x 746 kW        |            |
| Propulsion system         | Shaft lines                   |            |
| Stabilizers               | 4x Fin stabilizers            |            |
| Generators                | 2x Cat C4.4 - 2x 65 ekW       |            |
| Top speed                 | 15 kn                         |            |
| Cruising speed            | 12 kn                         |            |
| Range                     | > 3,400 nm @ 9 kn             |            |