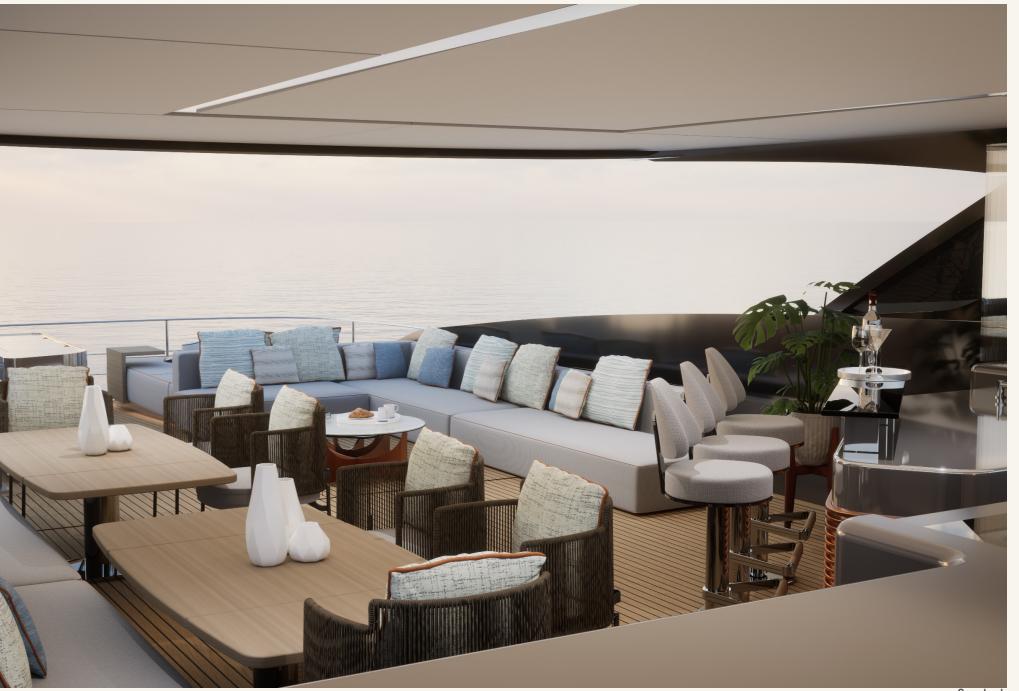

| Captain's and crew cabins | 1 + 2                         |            |
| Hull material             | Aluminium                     |            |
| Superstructure material   | Aluminium                     |            |
| Main Engines              | 2x Cat C18 - 2x 746 kW        |            |
| Propulsion system         | Shaft lines                   |            |
| Stabilizers               | 4x Fin stabilizers            |            |
| Generators                | 2x Cat C4.4 - 2x 65 ekW       |            |
| Top speed                 | 15 kn                         |            |
| Cruising speed            | 12 kn                         |            |
| Range                     | > 3,400 nm @ 9 kn             |            |





















Beach Club









Sundeck



# GENERAL ARRANGEMENT



NOLIMITS 30







Main Salon

#### NOLIMITS 30



Main Salon





#### NOLIMITS 30



Owner's Cabin





LD Guest Cabin







### N O L I M I T S

NOLIMITS 30