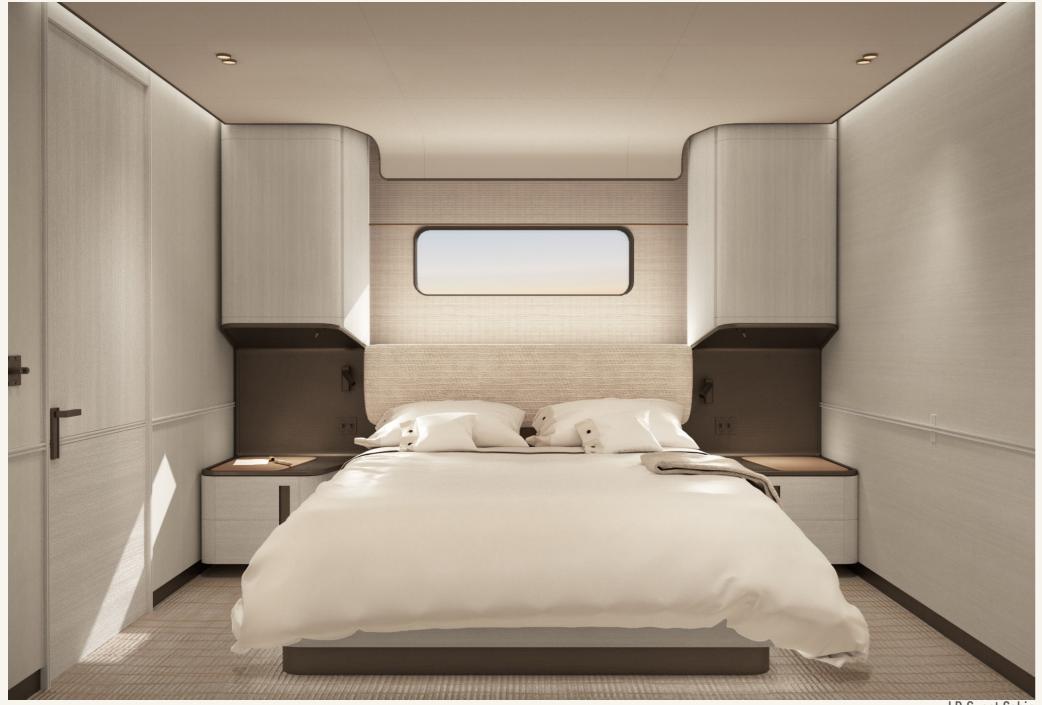

|            |
| Superstructure material   | Aluminium                     |            |
| Main Engines              | 2x Cat C18 - 2x 746 kW        |            |
| Propulsion system         | Shaft lines                   |            |
| Stabilizers               | 4x Fin stabilizers            |            |
| Generators                | 2x Cat C4.4 - 2x 65 ekW       |            |
| Top speed                 | 15 kn                         |            |
| Cruising speed            | 12 kn                         |            |
| Range                     | > 3,400 nm @ 9 kn             |            |





















Beach Club









Sundeck



# GENERAL ARRANGEMENT



NOLIMITS 30







Main Salon

#### NOLIMITS 30



Main Salon





#### NOLIMITS 30



Owner's Cabin





LD Guest Cabin







### N O L I M I T S

NOLIMITS 30