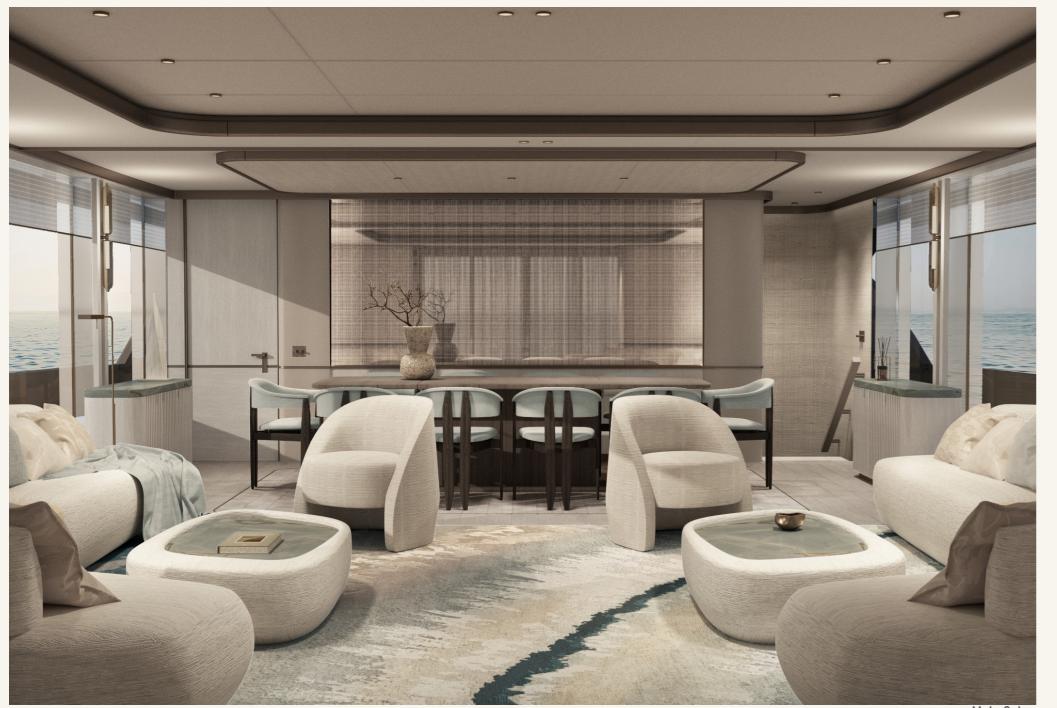

|            |
| Hull material             | Aluminium                     |            |
| Superstructure material   | Aluminium                     |            |
| Main Engines              | 2x Cat C18 - 2x 746 kW        |            |
| Propulsion system         | Shaft lines                   |            |
| Stabilizers               | 4x Fin stabilizers            |            |
| Generators                | 2x Cat C4.4 - 2x 65 ekW       |            |
| Top speed                 | 15 kn                         |            |
| Cruising speed            | 12 kn                         |            |
| Range                     | > 3,400 nm @ 9 kn             |            |





















Beach Club









Sundeck



# GENERAL ARRANGEMENT



NOLIMITS 30







Main Salon

#### NOLIMITS 30



Main Salon





#### NOLIMITS 30



Owner's Cabin





LD Guest Cabin







### N O L I M I T S

NOLIMITS 30